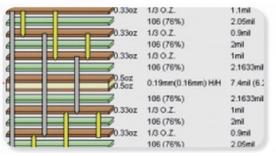

## **EECraftsman – PCB Layout**

- 26+ layers of communication board
- FPGA
- · CPLD
- · DDR4
- Low voltage and high current power supply

- HDI
- 8 layers of buried blind via
- Laser drilling
- High precision