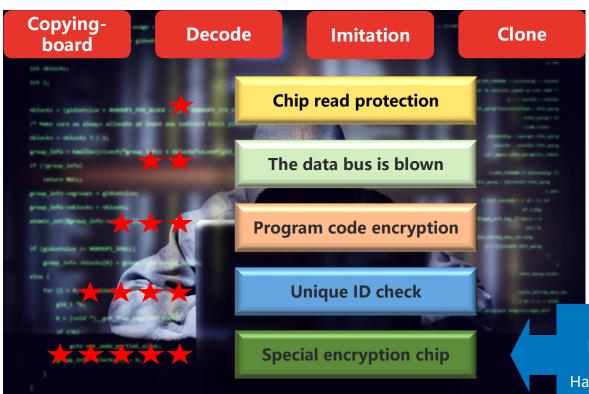

### **EECraftsman – SHA256 Encryption Solution**

It is theoretically impossible to crack at present.

EECraftsman
Developed based on SHA256
Encryption Solution
Hardware chip + Algorithm library

# **EECraftsman – SHA256 Encryption Solution**

©2024 1ST-LABS Co., Ltd. All rights reserved.