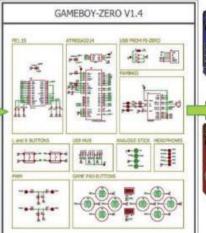

### **EECraftsman – PCB Layout**

### cādence

Altium Designer.

Familiar with the essence of DFT and DFM

Verify optimization in real time on the production line

**Standard Design Lib** management system

Exquisite Craftsmanship Design Spirit

## **EECraftsman – PCB Layout**

- 26+ layers of communication board
- FPGA
- · CPLD
- · DDR4
- Low voltage and high current power supply

- HDI
- 8 layers of buried blind via
- Laser drilling
- High precision