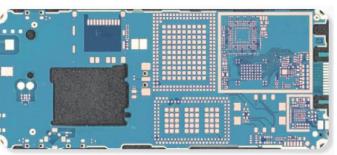

### **EECraftsman – PCB Layout**

### cādence

Altium Designer.

Familiar with the essence of DFT and DFM

Verify optimization in real time on the production line

**Standard Design Lib** management system

Exquisite Craftsmanship Design Spirit

## **EECraftsman – PCB Layout**

- 26+ layers of communication board
- FPGA
- · CPLD
- · DDR4
- Low voltage and high current power supply

- HDI
- 8 layers of buried blind via
- Laser drilling
- High precision