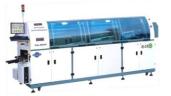

#### KnowHow-Tech - R&D SMT Polit Run

A nut can also be cracked by a sledgehammer.

Intelligent flexible manufacturing technology

**Standardized Quality Management System** 

Focus on Fast SMT Pilot Run

One-piece welding No minimum consumption

Advanced technology Professional quality

Fast delivery in 72 hours Fast-Pass in 24 hours

ISO13485

**TÜV ISO9001** 

**TÜV ISO14001** 

**TÜV IATF16949** 

Stencil-free paste technology Intelligent adjustment of the thickness/area/size of tin spray

X-Ray Fast Point component

MYCRONIC MY700 Solder paste printing

Samsung 481 patch machine Feeder switch

Samsung 482 patch machine Feeder switch

ERSA14 Nitrogen reflow welding is supported in the warm zone