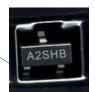

# **EECraftsman – Component Analysis**

Electrical performance Test analysis

Silk-screen tracing

| Silk-screen | Real Part |
|-------------|-----------|
| Code        | Number    |
| A2SHB       | SI2302    |