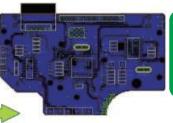

### **EECraftsman – PCB Layout**

### cādence

Altium Designer.

Familiar with the essence of DFT and DFM

Verify optimization in real time on the production line

**Standard Design Lib** management system

Exquisite Craftsmanship Design Spirit

## **EECraftsman – PCB Layout**

- 26+ layers of communication board
- FPGA
- · CPLD
- · DDR4
- Low voltage and high current power supply

- HDI
- 8 layers of buried blind via
- Laser drilling
- High precision