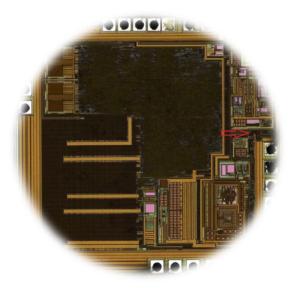

# **EECraftsman – Component Analysis**

Electrical performance Test analysis

Silk-screen tracing

| Silk-screen | Real Part |
|-------------|-----------|
| Code        | Number    |
| A2SHB       | SI2302    |

**DECAP Analysis** 

X-Ray
Photos of internal structure