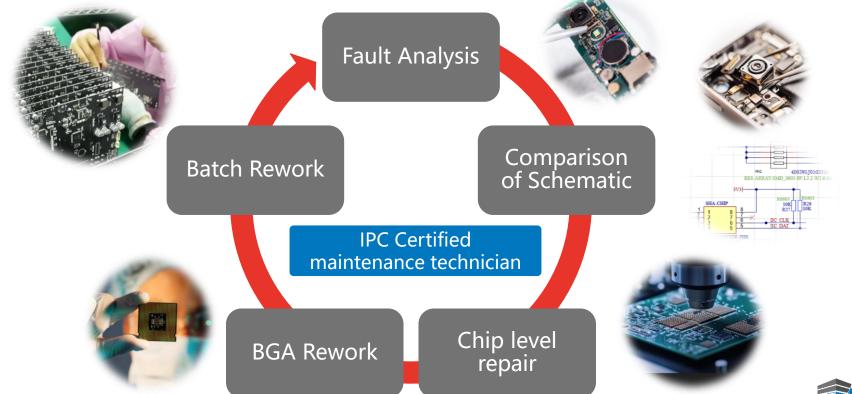

### KnowHow-Tech – R&D BGA Rework & Fly Line

Fast repairment in 24 hours

IPC Certified maintenance technician

**Remedy design errors** 

**Shorten debugging time** 

Reduce R&D costs

Improve R&D efficiency

**BGA Fly Line** 