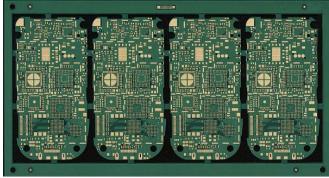

## **EECraftsman – PCB Layout**

- 26+ layers of communication board
- FPGA
- · CPLD
- · DDR4
- Low voltage and high current power supply

- HDI
- 8 layers of buried blind via
- Laser drilling
- High precision