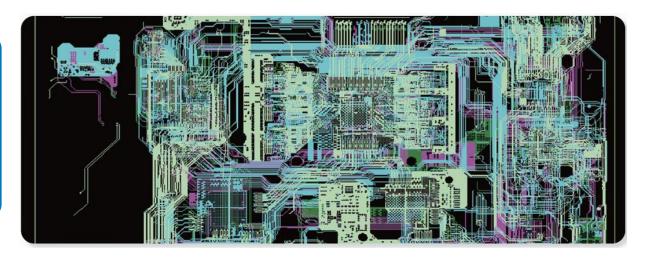

## **EECraftsman – PCB Layout**

- 26+ layers of communication board
- FPGA
- · CPLD
- · DDR4
- Low voltage and high current power supply

- HDI
- 8 layers of buried blind via
- Laser drilling
- High precision