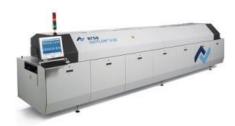

#### KnowHow-Tech - R&D SMT Polit Run

A nut can also be cracked by a sledgehammer.

Intelligent flexible manufacturing technology

**Standardized Quality Management System** 

Focus on Fast SMT Pilot Run

One-piece welding No minimum consumption

Advanced technology Professional quality

Fast delivery in 72 hours Fast-Pass in 24 hours

ISO13485

**TÜV ISO9001** 

**TÜV ISO14001** 

**TÜV IATF16949** 

Stencil-free paste technology Intelligent adjustment of the thickness/area/size of tin spray

X-Ray Fast Point component

MYCRONIC MY700 Solder paste printing

Samsung 481 patch machine Feeder switch

Samsung 482 patch machine Feeder switch

ERSA14 Nitrogen reflow welding is supported in the warm zone