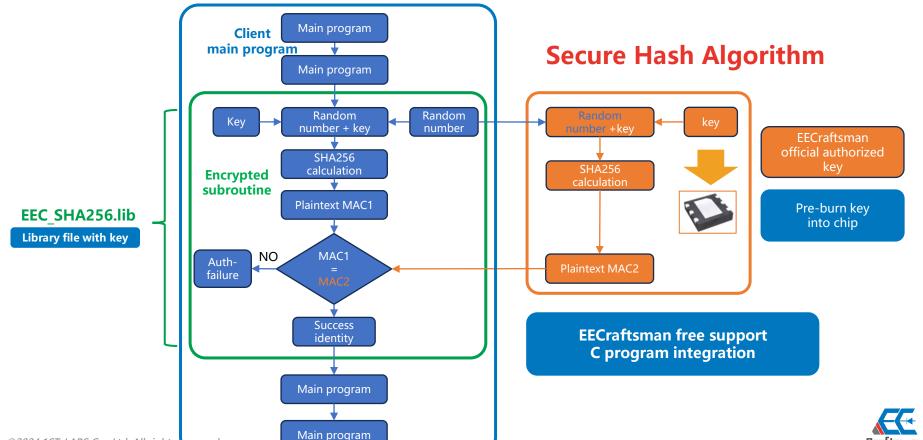

### **EECraftsman – SHA256 Encryption Solution**

It is theoretically impossible to crack at present.

EECraftsman
Developed based on SHA256
Encryption Solution
Hardware chip + Algorithm library

# **EECraftsman – SHA256 Encryption Solution**

©2024 1ST-LABS Co., Ltd. All rights reserved.