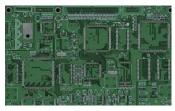

#### **1ST-LABS PCB Production**

# PCB manufacturing management expert

#### Field visits to certified partner factories

Factory scale

Precision of equipment

Quality system

Delivery speed

Technological level Industry reputation

Determine matching plant according to design

**Professional DFM process adjustment** 

**Deal with PCB EQ** 

VIP customer cost control

**Quality first fast delivery** 

| Up to 46 boards           | High TG board               | 3mil Line width<br>Line distance |
|---------------------------|-----------------------------|----------------------------------|
| 30:1 aspect ratio         | HDI Blind buried<br>hole    | Rigid and flexible version       |
| Up to 60Z<br>copper thick | Max. 7mm plate<br>thickness | Rogers high<br>frequency plate   |
| aluminum<br>substrate     | FPC board                   | impedance<br>matching            |