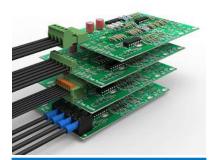

### **EECraftsman – PCB Layout**

### cādence

Altium Designer.

Familiar with the essence of DFT and DFM

Verify optimization in real time on the production line

**Standard Design Lib** management system

Exquisite Craftsmanship Design Spirit

## **EECraftsman – PCB Layout**

- 26+ layers of communication board
- FPGA
- · CPLD
- · DDR4
- Low voltage and high current power supply

- HDI
- 8 layers of buried blind via
- Laser drilling
- High precision