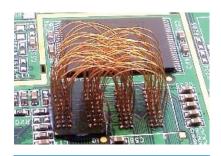

### KnowHow-Tech – R&D BGA Rework & Fly Line

Fast repairment in 24 hours

IPC Certified maintenance technician

**Remedy design errors** 

**Shorten debugging time** 

Reduce R&D costs

Improve R&D efficiency

**BGA Fly Line** 

BGA Inside flight , BGA leads outward

**BGA** Unsolder, reballing, rework

DC rework workstation

BGA, LGA, CSP, WCSP

Case: IC test system, 28-layer PCB, thousands of lines, important core Socket non-destructive repair